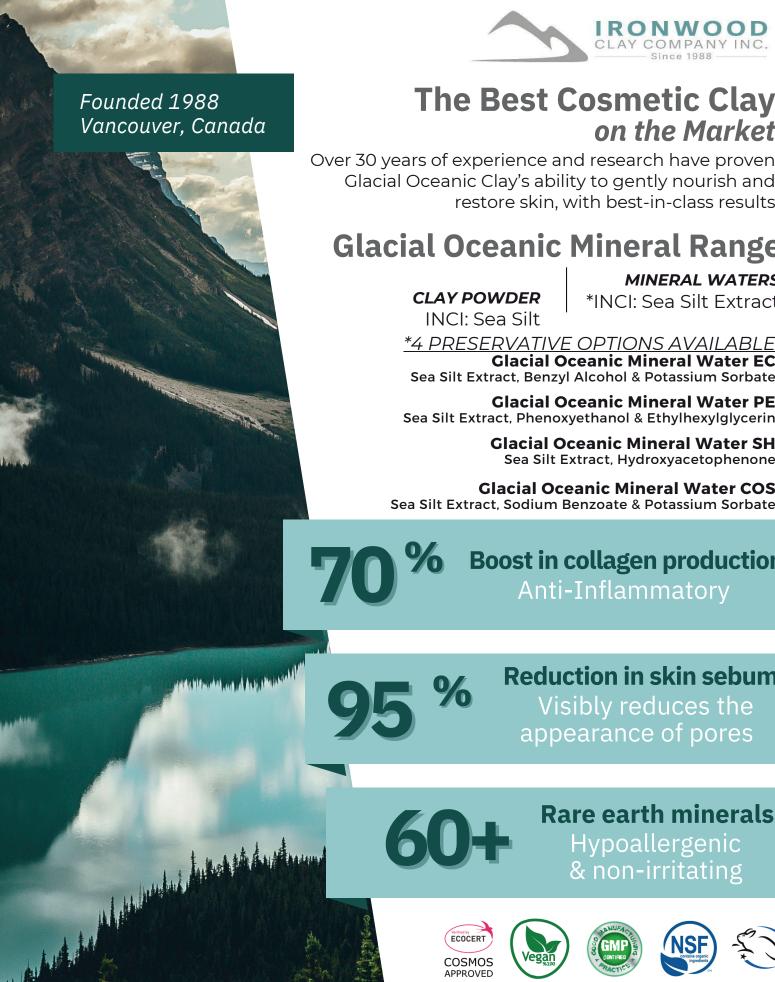

## The Best Cosmetic Clay on the Market

Over 30 years of experience and research have proven Glacial Oceanic Clay's ability to gently nourish and restore skin, with best-in-class results

## Glacial Oceanic Mineral Range

MINERAL WATERS

\*INCI: Sea Silt Extract

\*4 PRESERVATIVE OPTIONS AVAILABLE

**Glacial Oceanic Mineral Water EC** Sea Silt Extract, Benzyl Alcohol & Potassium Sorbate

**Glacial Oceanic Mineral Water PE** 

**Glacial Oceanic Mineral Water SH** Sea Silt Extract, Hydroxyacetophenone

**Glacial Oceanic Mineral Water COS** 

**Boost in collagen production Anti-Inflammatory** 

**Reduction in skin sebum** 

Visibly reduces the appearance of pores

Rare earth minerals

Hypoallergenic & non-irritating